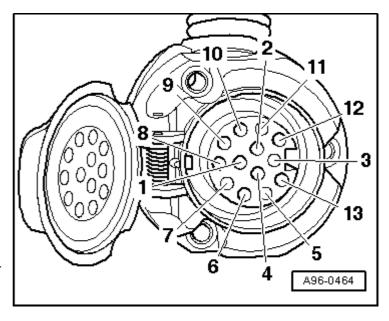

Pin assignment at socket for towing bracket

- 1 Terminal BL turn signal (left-side)
- 2 Terminal NSL rear fog light
- 3 Terminal 31 earth
- 4 Terminal BR turn signal (right-side)
- 5 Terminal 58 R tail light (right-side)
- 6 Terminal 54 brake light
- 7 Terminal 58 L tail light (left-side)
- 8 Terminal RF reversing light
- 9 Terminal 30a (battery +)
- 10 Not used
- 11 Not used
- 12 Not used
- 13 Terminal 31 earth