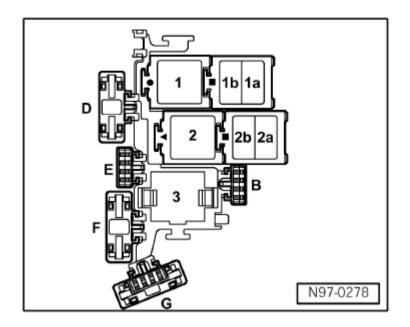

# Relays and fuses in protective housing for control units on left in engine compartment

- 1 Motronic current supply relay (167), for 4.0 I engine
- 2 Secondary air pump relay (373), (100)
- 3 Engine control unit current supply relay (219), (429); Additional pump relay (53), (411), Terminal 30 current supply relay
- B Engine electrics fuse (S116), 15 A, Additional pump fuse, 5 A
- D Secondary air pump fuse (S130), 40 A; Glow plugs fuse 60 A, 80 A
- E Ignition coils fuse (S115), 40 A, Engine control unit fuse, 5 A only right-hand drive
- F Engine control unit fuse (S102), 5 A; Glow plugs fuse 60 A, 80 A; Automatic glow period control unit fuse (S125), 80 A
- G Engine electrics injectors (S282), 10 A, for right-hand drive: different location for this fuse; Lambda probe fuse (S73), 10 A