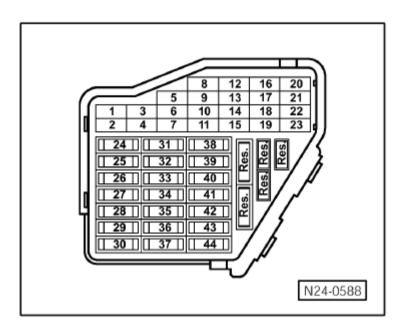

# Fuse assignment:

| 1  | - Heated washer jets                                                                                                                                | 5 A  | 17 | <ul> <li>Two-way radio for special vehicles, electric socket<br/>Telematics (USA)</li> </ul>                                                                                | 10 A<br>15 A |
|----|-----------------------------------------------------------------------------------------------------------------------------------------------------|------|----|-----------------------------------------------------------------------------------------------------------------------------------------------------------------------------|--------------|
| 2  | - Turn signal system                                                                                                                                | 10 A | 18 | - Right main beam                                                                                                                                                           | 10 A         |
| 3  | - Windscreen heater                                                                                                                                 | 5 A  | 19 | - Left main beam                                                                                                                                                            | 10 A         |
| 4  | - Number plate light                                                                                                                                | 5 A  | 20 | - Right dipped beam                                                                                                                                                         | 15 A         |
| 5  | <ul> <li>Heated seats, air conditioning system, Telematics,<br/>multifunction steering wheel, solar roof, mirror, garage door<br/>opener</li> </ul> | 10 A | 21 | - Left dipped beam                                                                                                                                                          | 15 A         |
| 6  | - Convenience system central control unit                                                                                                           | 5 A  | 22 | - Side light right                                                                                                                                                          | 5 A          |
| 7  | <ul> <li>ABS, brake light switch, cruise control system, engine control unit</li> </ul>                                                             | 10 A | 23 | - Side light left                                                                                                                                                           | 5 A          |
| 8  | - Automatic headlight range control                                                                                                                 | 5 A  | 24 | - Wiper system                                                                                                                                                              | 25 A         |
| 9  | - Parking aid                                                                                                                                       | 5 A  | 25 | <ul> <li>Fresh air blower, recirculated air system, air conditioning system, solar roof</li> </ul>                                                                          | 30 A         |
| 10 | <ul> <li>CD changer, telephone, Telematics, multifunction steering<br/>wheel, navigation system, radio</li> </ul>                                   | 5 A  | 26 | - Heated rear window                                                                                                                                                        | 30 A         |
| 11 | - Seat adjustment with memory function                                                                                                              | 5 A  | 27 | - Rear window wiper                                                                                                                                                         | 15 A         |
| 12 | - Self-diagnosis connection voltage supply                                                                                                          | 10 A | 28 | - Fuel pump, additional diesel pump                                                                                                                                         | 20 A         |
| 13 | - Brake lights                                                                                                                                      | 10 A | 29 | - Engine control unit, radiator fan                                                                                                                                         | 20 A         |
| 14 | - Convenience system central control unit                                                                                                           | 10 A | 30 | - Sliding/tilting sunroof                                                                                                                                                   | 20 A         |
| 15 | - Dash panel insert, air conditioning system, automatic gearbox                                                                                     | 10 A | 31 | <ul> <li>Reversing lights, CCS, automatic gearbox, revolution boost,<br/>mirror, frequency valve, diagnostic socket, alarm control unit<br/>for special vehicles</li> </ul> | 15 A         |
| 16 | - ABS, steering angle sender                                                                                                                        | 5 A  | 32 | - Engine control unit, CCS                                                                                                                                                  | 20 A         |

# Fuse assignment:

| 33 | - Cigarette lighter                                                                            | 15 A |
|----|------------------------------------------------------------------------------------------------|------|
| 34 | - Engine control unit                                                                          | 15 A |
| 35 | - Trailer towing coupling socket                                                               | 30 A |
| 36 | - Fog lights                                                                                   | 15 A |
| 37 | - Radio system, navigation                                                                     | 20 A |
| 38 | - Convenience system central control unit, door control unit                                   | 15 A |
| 39 | - Hazard warning lights system                                                                 | 15 A |
| 40 | - Dual tone horn                                                                               | 25 A |
| 41 | - Telematics (USA)                                                                             | 25 A |
| 42 | - ABS with ESP                                                                                 | 25 A |
| 43 | <ul> <li>Exhaust gas recirculation, coolant temperature sender, engine control unit</li> </ul> | 15 A |
| 44 | - Seat heating                                                                                 | 30 A |
|    |                                                                                                |      |