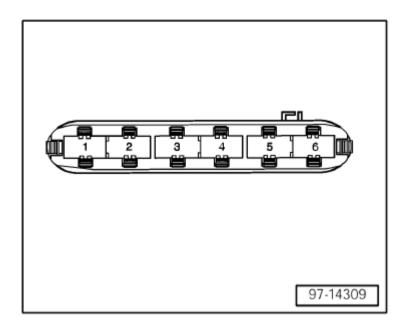

# Connector assignment, on protective housing for control units on left in engine compartment

Colour of wiring harness to wiring harness

- 1 black, dash panel, engine compartment right
- 2 brown, dash panel, engine compartment right
- 3 red, dash panel, engine compartment right
- 4 yellow, dash panel, engine compartment right
- 5 blue, dash panel, engine compartment right
- 6 white, dash panel, engine compartment right