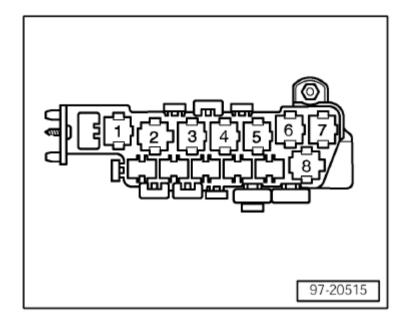

# Relay locations on 8 position additional relay carrier behind relay plate

# Relay locations on relay plate

- 1 Vacant
- 2 Vacant
- 3 Radiator fan (80 W) relay (373); Radiator fan run-on relay (373) only right-hand drive
- 4 Vacant
- 5 Radiator fan relay 1st speed (373)
- 6 Radiator fan run-on relay (373); Radiator fan relay (370) only right-hand drive
- 7 ABS with ESP relay (373)
- 8 Radiator fan relay (370)

### Fuses on 8 position additional relay carrier

- ♦ ABS return flow pump single fuse, 30 A
- ♦ Digital Sound Package single fuse, 30 A
- Window regulator single fuse, 30 A,
- Radiator fan single fuse, 5 A, Digital Sound Package single fuse, 30 A only right-hand drive
- Window regulator single fuse, 30 A only right-hand drive, Radiator fan single fuse, 30 A, 40 A, 60 A
- ♦ ABS return flow pump single fuse, 50 A, 30 A,
- Front passenger seat adjustment single fuse, 30 A, Driver seat adjustment single fuse, 30 A only right-hand drive
- ◆ Driver seat adjustment single fuse, 30 A, Digital Sound Package single fuse, 30 A only right-hand drive, Radiator fan single fuse, 60 A only right-hand drive
- ♦ Anti-theft alarm turn signal single fuse, 30 A,
- Anti-theft alarm horn single fuse, 15 A, Alarm horn single fuse, 10 A only right-hand drive
- Front passenger seat adjustment single fuse, 30 A, only right-hand drive