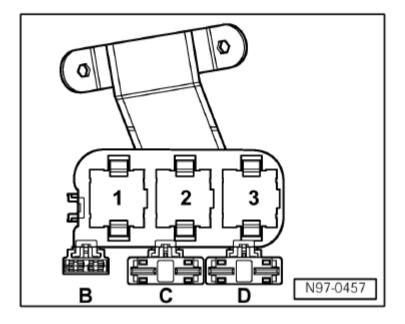

#### Fuses on 13 position relay carrier

- A Fuses for police 25 A, 10 A; Taxi, 25 A; Digital Sound Package, 30 A
- B Fuses for police 25 A, 5 A; Taxi, 20 A; Left additional main beam (USA), 10 A
- C Brake servo vacuum pump fuse, 15 A; fuses S333, S343 for DVD, 7.5 A
- D Rear electric socket fuse, 20 A
- E Fuses for police 25 A, 5 A; Taxi, 5 A; Right additional main beam (USA), 10 A; fuses S333, S343 for DVD, 7.5 A