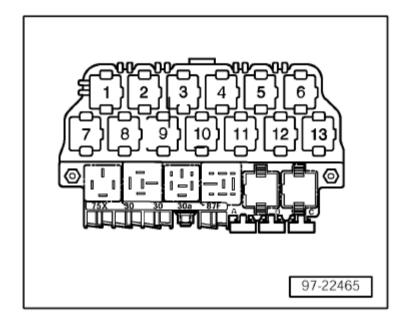

# Relay locations on 13 position additional relay carrier above relay plate

- 1 Radiator fan relay air conditioner (373)
- 2 Solar roof relay (79)
- 3 Magnetic clutch relay (267); Magnetic clutch relay (384)
- 4 Daytime running lights switch-off (173); Immobilizer relay (185); Taxi alarm system relay (silent alarm)
- 5 Taxi alarm system relay; Main beam relay; Hazard warning light relay (USA)
- 6 Additional main beam relay (USA)
- 7 Fog light relay (381)
- 8 Multifunction steering wheel relay (451); Multifunction steering wheel relay (452)
- 9 Multifunction steering wheel relay (451); Multifunction steering wheel relay (452)
- 10 Additional diesel pump relay unit injector (167); Additional diesel pump relay TDI (373); Brake servo relay (373)

WI-XML Sivu 2/11

Passat Fitting Locations No. 208 / 2

- 11 Hazard warning system relay (USA) (200); Taxi alarm system relay
- 12 Dual tone horn additional relay (USA) (53); Taxi alarm system relay
- 13 Starter inhibitor and reversing light relay (175); Starter inhibitor relay (clutch pedal switch) (53)

#### Fuses on 13 position relay carrier

- A Fuses for police 25 A, 10 A; Taxi, 25 A; Digital Sound Package, 30 A
- B Fuses for police 25 A, 5 A; Taxi, 20 A; Left additional main beam (USA), 10 A
- C Brake servo vacuum pump fuse, 15 A; fuses S333, S343 for DVD, 7.5 A
- D Rear electric socket fuse, 20 A
- E Fuses for police 25 A, 5 A; Taxi, 5 A; Right additional main beam (USA), 10 A; fuses S333, S343 for DVD, 7.5 A