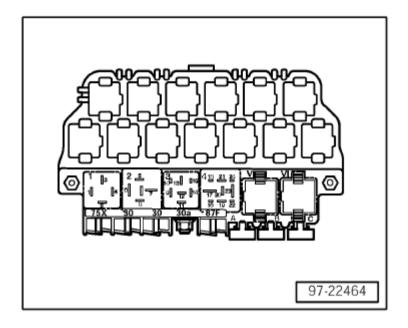

# **Relay plate assignment**

# Relay locations on relay plate

- 1 Dual tone horn relay (53)
- 2 X-contact relief relay (370)
- 3 Vacant
- 4 Fuel pump relay (372), (409); Glow plug relay (202)
- V Automatic intermittent wash and wipe relay (377), (389); Wiper rain sensor relay (192)
- VI Automatic intermittent wash and wipe relay (377), (389); Wiper rain sensor relay (192)

# **Fuses on relay plate**

- A Luggage compartment electric socket I fuse, 20 A
- B Luggage compartment electric socket II fuse, 20 A
- C Fuses for police, 25 A/10 A; Fuses for taxi, 10 A